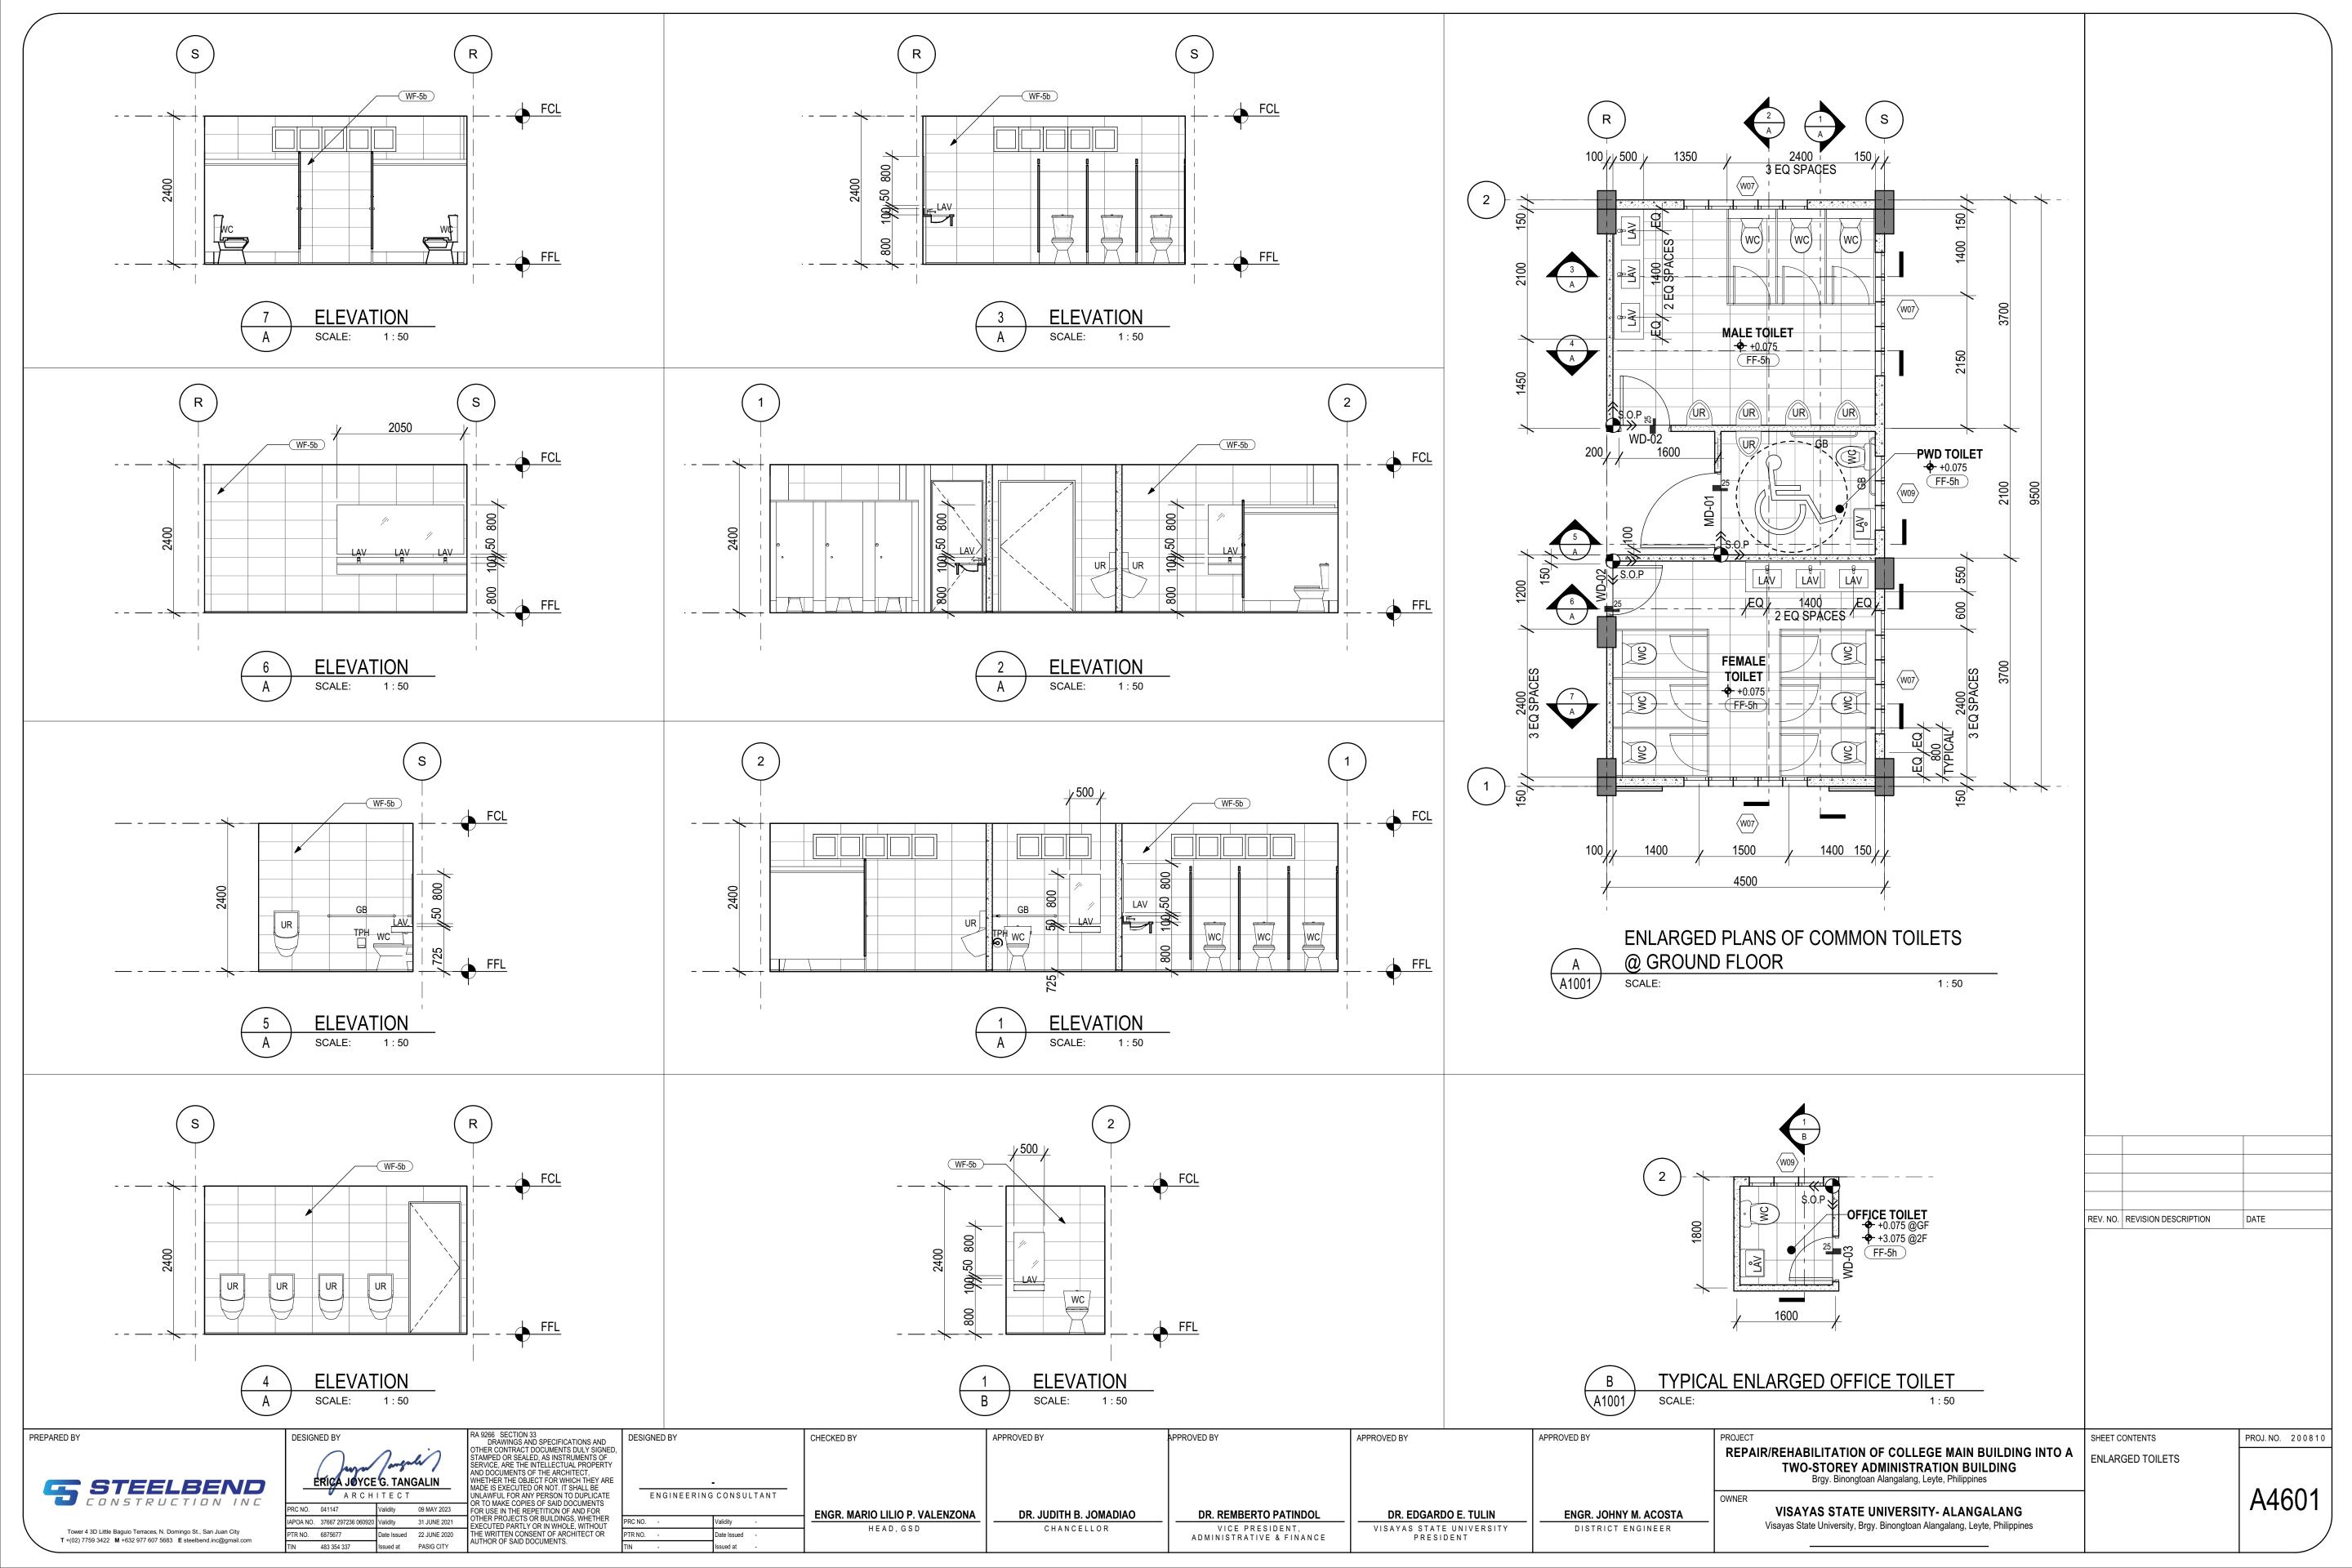

HER PROJECTS OR BUILDINGS, WHETHER
EXECUTED PARTLY OR IN WHOLE, WITHOUT
THE WRITTEN CONSENT OF ARCHITECT OR
AUTHOR OF SAID DOCUMENTS.

ENGINEERING CONSULTANT **ENGR. MARIO LILIO P. VALENZONA** HEAD, GSD Date Issued

CHECKED BY

APPROVED BY

DR. JUDITH B. JOMADIAO DR. REMBERTO PATINDOL VICE PRESIDENT, ADMINISTRATIVE & FINANCE CHANCELLOR

APPROVED BY

DR. EDGARDO E. TULIN VISAYAS STATE UNIVERSITY PRESIDENT

APPROVED BY

ENGR. JOHNY M. ACOSTA DISTRICT ENGINEER

OWNER

APPROVED BY

REPAIR/REHABILITATION OF COLLEGE MAIN BUILDING INTO A TWO-STOREY ADMINISTRATION BUILDING
Brgy. Binongtoan Alangalang, Leyte, Philippines

VISAYAS STATE UNIVERSITY- ALANGALANG

Visayas State University, Brgy. Binongtoan Alangalang, Leyte, Philippines

SHEET CONTENTS **BUILDING SECTIONS** 

A3001

PROJ. NO. 200810















| DOOR TAG    | WD-03                                                                 | DOOR TAG    | MD-02                                                                       |
|-------------|-----------------------------------------------------------------------|-------------|-----------------------------------------------------------------------------|
| DESCRIPTION | WOOD DOOR ON STEEL JAMB AND HEAD                                      | DESCRIPTION | STEEL DOOR ON STEEL JAMB AND HEAD                                           |
| HINGES      | 4.5" x 4" x 3.4mm THICK, PLAIN BEARING, STANDARD WEIGHT, FULL MORTISE | HINGES      | 4.5" x 4" x 3.4mm THICK, BALL BEARING, STANDARD WEIGHT, FULL MORTISE HINGE, |
| LOCKSET     | TUBULAR LOCK WITH LEVER HANDLE