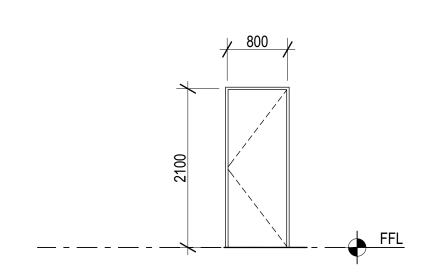

| V. NO. | REVISION DESCRIPTION | DATE |
|--------|----------------------|------|
|        |                      |      |

| DOOR TAG    | WD-01                                                                                                                                                                                                                                                                                                                                                                                                                                                                                                                                                                                                                                                                                                                                                                                                                                                                                                                                                                                                                                                                                                                                                                                                                                                                                                                                                                                                                                                                                                                                                                                                                                                                                                                                                                                                                                                                                                                                                                                                                                                                                                                          |                                                       |             |              |                           |                                      |             |             |         |     |
|-------------|--------------------------------------------------------------------------------------------------------------------------------------------------------------------------------------------------------------------------------------------------------------------------------------------------------------------------------------------------------------------------------------------------------------------------------------------------------------------------------------------------------------------------------------------------------------------------------------------------------------------------------------------------------------------------------------------------------------------------------------------------------------------------------------------------------------------------------------------------------------------------------------------------------------------------------------------------------------------------------------------------------------------------------------------------------------------------------------------------------------------------------------------------------------------------------------------------------------------------------------------------------------------------------------------------------------------------------------------------------------------------------------------------------------------------------------------------------------------------------------------------------------------------------------------------------------------------------------------------------------------------------------------------------------------------------------------------------------------------------------------------------------------------------------------------------------------------------------------------------------------------------------------------------------------------------------------------------------------------------------------------------------------------------------------------------------------------------------------------------------------------------|-------------------------------------------------------|-------------|--------------|---------------------------|--------------------------------------|-------------|-------------|---------|-----|
| DESCRIPTION | WOOD DOOR ON STEEL JAMB AND HEAD                                                                                                                                                                                                                                                                                                                                                                                                                                                                                                                                                                                                                                                                                                                                                                                                                                                                                                                                                                                                                                                                                                                                                                                                                                                                                                                                                                                                                                                                                                                                                                                                                                                                                                                                                                                                                                                                                                                                                                                                                                                                                               |                                                       |             |              | DOOR TAG                  | GD-01                                |             |             |         |     |
| HINGES      | IINGES 4.5" x 4" x 3.4mm THICK, BALL BEARING, STANDARD WEIGHT, FULL MORTISE HINGE,                                                                                                                                                                                                                                                                                                                                                                                                                                                                                                                                                                                                                                                                                                                                                                                                                                                                                                                                                                                                                                                                                                                                                                                                                                                                                                                                                                                                                                                                                                                                                                                                                                                                                                                                                                                                                                                                                                                                                                                                                                             |                                                       |             | DESCRIPTION  | GLASS DOOR ON ALUMINUM    | FRAME                                |             |             |         |     |
| LOCKSET     | KSET CYLINDRICAL LOCK WITH LEVER HANDLE GLAZING                                                                                                                                                                                                                                                                                                                                                                                                                                                                                                                                                                                                                                                                                                                                                                                                                                                                                                                                                                                                                                                                                                                                                                                                                                                                                                                                                                                                                                                                                                                                                                                                                                                                                                                                                                                                                                                                                                                                                                                                                                                                                |                                                       |             | GLAZING      | GLAZING TYPE PER SPECIFIC | CATIONS                              |             |             |         |     |
| DOOR CLOSER | FRAME FINITION OVERHEAD, SURFACE MOUNTED DOOR CLOSER FRAME FINITION OF THE PROPERTY OF THE PRO |                                                       |             | FRAME FINISH | ALUMINUM POWDER COATED    | D FINISH; COLOR SUBJECT TO ARCHITECT | 'S APPROVAL |             |         |     |
| QUANTITY    | GROUND FLOOR - 8; SECOND FLOOR - 12 QUANTIT                                                                                                                                                                                                                                                                                                                                                                                                                                                                                                                                                                                                                                                                                                                                                                                                                                                                                                                                                                                                                                                                                                                                                                                                                                                                                                                                                                                                                                                                                                                                                                                                                                                                                                                                                                                                                                                                                                                                                                                                                                                                                    |                                                       |             | QUANTITY     | GROUND FLOOR - 4          |                                      |             |             |         |     |
| REMARKS     | REFER TO SPECIFICATIONS                                                                                                                                                                                                                                                                                                                                                                                                                                                                                                                                                                                                                                                                                                                                                                                                                                                                                                                                                                                                                                                                                                                                                                                                                                                                                                                                                                                                                                                                                                                                                                                                                                                                                                                                                                                                                                                                                                                                                                                                                                                                                                        |                                                       |             |              | REMARKS                   | REFER TO SPECIFICATIONS              |             |             |         |     |
| PREPARED BY | DESIGNED BY                                                                                                                                                                                                                                                                                                                                                                                                                                                                                                                                                                                                                                                                                                                                                                                                                                                                                                                                                                                                                                                                                                                                                                                                                                                                                                                                                                                                                                                                                                                                                                                                                                                                                                                                                                                                                                                                                                                                                                                                                                                                                                                    | RA 9266 SECTION 33<br>DRAWINGS AND SPECIFICATIONS AND | DESIGNED BY | CHECKED BY   | APPROVED BY               | APPROVED BY                          | APPROVED BY | APPROVED BY | PROJECT | SHE |