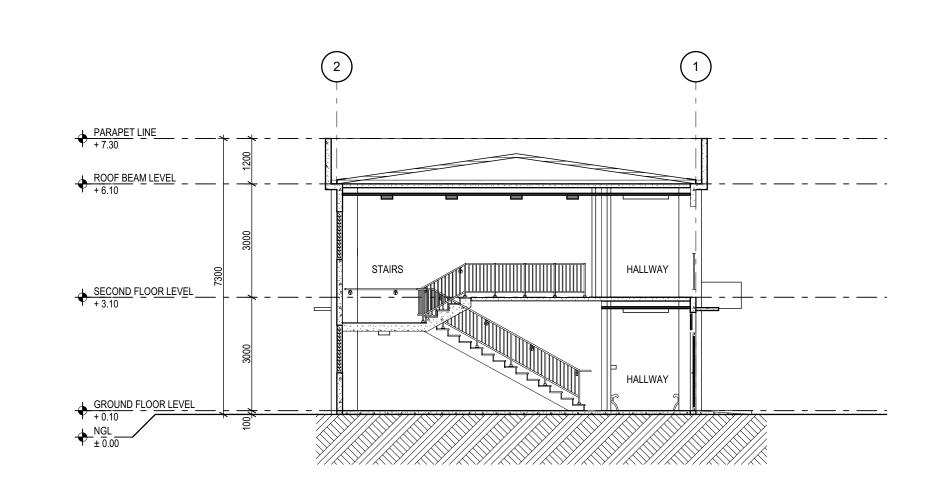

VISAYAS STATE UNIVERSITY- ALANGALANG

Visayas State University, Brgy. Binongtoan Alangalang, Leyte, Philippines

SHEET CONTENTS **BUILDING SECTIONS** 

A3001

PROJ. NO. 200810

| DOOR TAG    | WD-03                                                                 | DOOR TAG    | MD-02                                                                       |
|-------------|-----------------------------------------------------------------------|-------------|-----------------------------------------------------------------------------|
| DESCRIPTION | WOOD DOOR ON STEEL JAMB AND HEAD                                      | DESCRIPTION | STEEL DOOR ON STEEL JAMB AND HEAD                                           |
| HINGES      | 4.5" x 4" x 3.4mm THICK, PLAIN BEARING, STANDARD WEIGHT, FULL MORTISE | HINGES      | 4.5" x 4" x 3.4mm THICK, BALL BEARING, STANDARD WEIGHT, FULL MORTISE HINGE, |
| LOCKSET     | TUBULAR LOCK WITH LEVER HANDLE                                        | LOCKSET     | CYLINDRICAL LOCK WITH LEVER HANDLE                                          |
| DOOR CLOSER | BUMPERLESS DOOR HINGE PIN STOPPER                                     | DOOR CLOSER | OVERHEAD, SURFACE MOUNTED DOOR CLOSER                                       |
| QUANTITY    | GROUND FLOOR - 6; SECOND FLOOR - 4                                    | QUANTITY    | GROUND FLOOR - 1                                                            |
| REMARKS     | REFER TO SPECIFICATIONS                                               | REMARKS     | REFER TO SPECIFICATIONS                                                     |