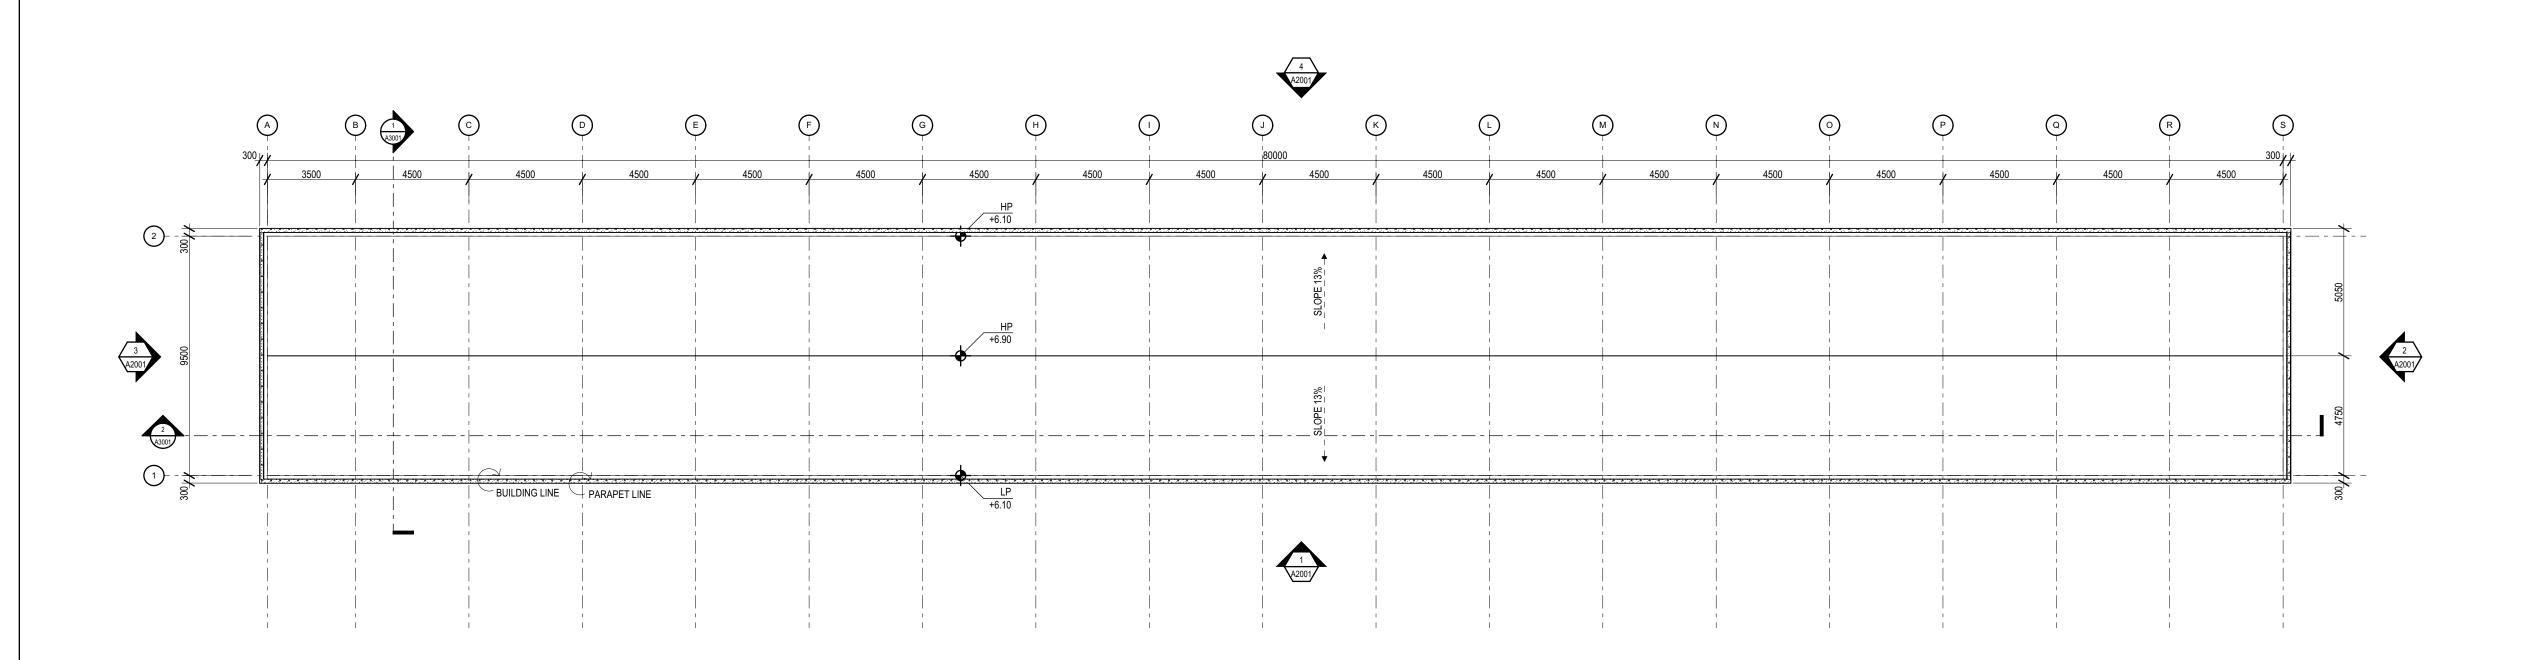

DECORATIVE PANEL & WALL-MOUNTED

FLOOR PLANS

ROOF PLAN

PERSPECTIVE, VICINITY MAP, SITE

LEGENDS, SYMBOLS AND ABBREVIATIONS

SHT#

ARCHITECTURAL

A1001

SHEET CONTENTS **ROOF PLAN** 

PROJ. NO. 200810

VISAYAS STATE UNIVERSITY- ALANGALANG Visayas State University, Brgy. Binongtoan Alangalang, Leyte, Philippines

REV. NO. REVISION DESCRIPTION

PREPARED BY STEELBEND CONSTRUCTION IN CONSTRUCTION INC Tower 4 3D Little Baguio Terraces, N. Domingo St., San Juan City T +(02) 7759 3422 M +632 977 607 5683 E steelbend.inc@gmail.com