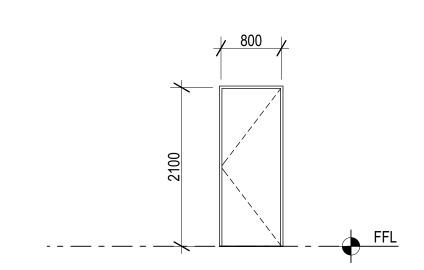

| DOOR TAG    | WD-02                                                                       | DOOR TAG    | MD-01                                                                   |
|-------------|-----------------------------------------------------------------------------|-------------|-------------------------------------------------------------------------|
| DESCRIPTION | WOOD DOOR ON STEEL JAMB AND HEAD                                            | DESCRIPTION | STEEL DOOR ON STEEL JAMB AND HEAD                                       |
| HINGES      | 4.5" x 4" x 3.4mm THICK, BALL BEARING, STANDARD WEIGHT, FULL MORTISE HINGE, | HINGES      | 4.5" x 4" x 4.5mm THICK, BALL BEARING, HEAVY WEIGHT, FULL MORTISE HINGE |
| LOCKSET     | CYLINDRICAL LOCK WITH LEVER HANDLE                                          | LOCKSET     | CYLINDRICAL LOCK WITH LEVER HANDLE                                      |
| DOOR CLOSER | OVERHEAD, SURFACE MOUNTED DOOR CLOSER                                       | DOOR CLOSER | OVERHEAD, SURFACE MOUNTED DOOR CLOSER                                   |
| QUANTITY    | GROUND FLOOR - 8; SECOND FLOOR - 5                                          | QUANTITY    | GROUND FLOOR - 1                                                        |
| REMARKS     | REFER TO SPECIFICATIONS                                                     | REMARKS     | REFER TO SPECIFICATIONS                                                 |