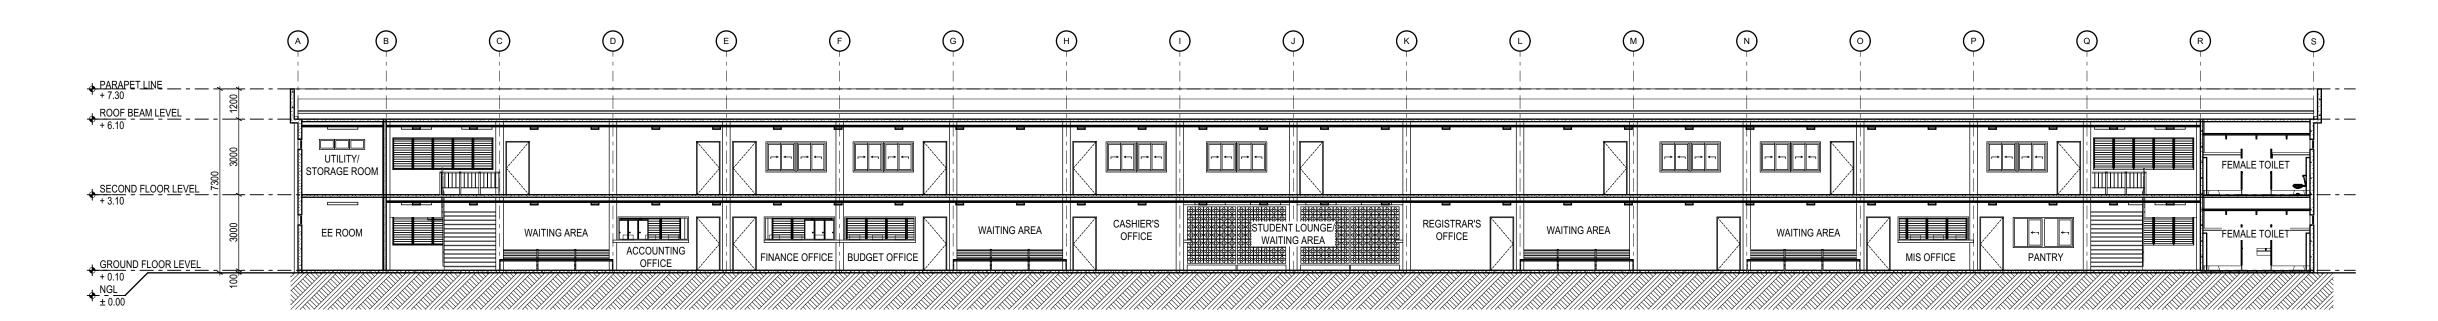

VISAYAS STATE UNIVERSITY- ALANGALANG

Visayas State University, Brgy. Binongtoan Alangalang, Leyte, Philippines

SHEET CONTENTS **BUILDING SECTIONS** 

A3001

PROJ. NO. 200810

| DOOR TAG    | WD-03                                                                 | DOOR TAG    | MD-02                                                                       |
|-------------|-----------------------------------------------------------------------|-------------|-----------------------------------------------------------------------------|
| DESCRIPTION | WOOD DOOR ON STEEL JAMB AND HEAD                                      | DESCRIPTION | STEEL DOOR ON STEEL JAMB AND HEAD                                           |
| HINGES      | 4.5" x 4" x 3.4mm THICK, PLAIN BEARING, STANDARD WEIGHT, FULL MORTISE | HINGES      | 4.5" x 4" x 3.4mm THICK, BALL BEARING, STANDARD WEIGHT, FULL MORTISE HINGE, |
| LOCKSET     | TUBULAR LOCK WITH LEVER HANDLE                                        | LOCKSET     | CYLINDRICAL LOCK WITH LEVER HANDLE                                          |
| DOOR CLOSER | BUMPERLESS DOOR HINGE PIN STOPPER                                     | DOOR CLOSER | OVERHEAD, SURFACE MOUNTED DOOR CLOSER                                       |
| QUANTITY    | GROUND FLOOR - 6; SECOND FLOOR - 4                                    | QUANTITY    | GROUND FLOOR - 1                                                            |
| REMARKS     | REFER TO SPECIFICATIONS                                               | REMARKS     | REFER TO SPECIFICATIONS                                                     |