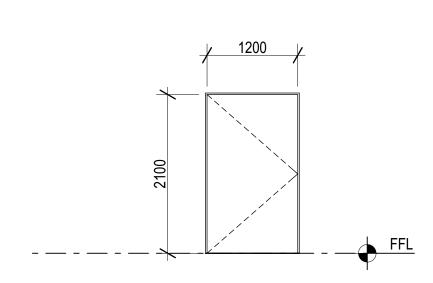

| V. NO. | REVISION DESCRIPTION | DATE |
|--------|----------------------|------|
|        |                      |      |

| DOOR TAG    | WD-01                                                                                                                                                                                                                                                                                                                                                                                                                                                                                                                                                                                                                                                                                                                                                                                                                                                                                                                                                                                                                                                                                                                                                                                                                                                                                                                                                                                                                                                                                                                                                                                                                                                                                                                                                                                                                                                                                                                                                                                                                                                                                                                          |                                                       |             |              |                           |                                      |             |             |         |     |
|-------------|--------------------------------------------------------------------------------------------------------------------------------------------------------------------------------------------------------------------------------------------------------------------------------------------------------------------------------------------------------------------------------------------------------------------------------------------------------------------------------------------------------------------------------------------------------------------------------------------------------------------------------------------------------------------------------------------------------------------------------------------------------------------------------------------------------------------------------------------------------------------------------------------------------------------------------------------------------------------------------------------------------------------------------------------------------------------------------------------------------------------------------------------------------------------------------------------------------------------------------------------------------------------------------------------------------------------------------------------------------------------------------------------------------------------------------------------------------------------------------------------------------------------------------------------------------------------------------------------------------------------------------------------------------------------------------------------------------------------------------------------------------------------------------------------------------------------------------------------------------------------------------------------------------------------------------------------------------------------------------------------------------------------------------------------------------------------------------------------------------------------------------|-------------------------------------------------------|-------------|--------------|---------------------------|--------------------------------------|-------------|-------------|---------|-----|
| DESCRIPTION | WOOD DOOR ON STEEL JAMB AND HEAD                                                                                                                                                                                                                                                                                                                                                                                                                                                                                                                                                                                                                                                                                                                                                                                                                                                                                                                                                                                                                                                                                                                                                                                                                                                                                                                                                                                                                                                                                                                                                                                                                                                                                                                                                                                                                                                                                                                                                                                                                                                                                               |                                                       |             |              | DOOR TAG                  | GD-01                                |             |             |         |     |
| HINGES      | IINGES 4.5" x 4" x 3.4mm THICK, BALL BEARING, STANDARD WEIGHT, FULL MORTISE HINGE,                                                                                                                                                                                                                                                                                                                                                                                                                                                                                                                                                                                                                                                                                                                                                                                                                                                                                                                                                                                                                                                                                                                                                                                                                                                                                                                                                                                                                                                                                                                                                                                                                                                                                                                                                                                                                                                                                                                                                                                                                                             |                                                       |             | DESCRIPTION  | GLASS DOOR ON ALUMINUM    | FRAME                                |             |             |         |     |
| LOCKSET     | KSET CYLINDRICAL LOCK WITH LEVER HANDLE GLAZING                                                                                                                                                                                                                                                                                                                                                                                                                                                                                                                                                                                                                                                                                                                                                                                                                                                                                                                                                                                                                                                                                                                                                                                                                                                                                                                                                                                                                                                                                                                                                                                                                                                                                                                                                                                                                                                                                                                                                                                                                                                                                |                                                       |             | GLAZING      | GLAZING TYPE PER SPECIFIC | CATIONS                              |             |             |         |     |
| DOOR CLOSER | FRAME FINITION OVERHEAD, SURFACE MOUNTED DOOR CLOSER FRAME FINITION OF THE PROPERTY OF THE PRO |                                                       |             | FRAME FINISH | ALUMINUM POWDER COATED    | D FINISH; COLOR SUBJECT TO ARCHITECT | 'S APPROVAL |             |         |     |
| QUANTITY    | GROUND FLOOR - 8; SECOND FLOOR - 12 QUANTIT                                                                                                                                                                                                                                                                                                                                                                                                                                                                                                                                                                                                                                                                                                                                                                                                                                                                                                                                                                                                                                                                                                                                                                                                                                                                                                                                                                                                                                                                                                                                                                                                                                                                                                                                                                                                                                                                                                                                                                                                                                                                                    |                                                       |             | QUANTITY     | GROUND FLOOR - 4          |                                      |             |             |         |     |
| REMARKS     | REFER TO SPECIFICATIONS                                                                                                                                                                                                                                                                                                                                                                                                                                                                                                                                                                                                                                                                                                                                                                                                                                                                                                                                                                                                                                                                                                                                                                                                                                                                                                                                                                                                                                                                                                                                                                                                                                                                                                                                                                                                                                                                                                                                                                                                                                                                                                        |                                                       |             |              | REMARKS                   | REFER TO SPECIFICATIONS              |             |             |         |     |
| PREPARED BY | DESIGNED BY                                                                                                                                                                                                                                                                                                                                                                                                                                                                                                                                                                                                                                                                                                                                                                                                                                                                                                                                                                                                                                                                                                                                                                                                                                                                                                                                                                                                                                                                                                                                                                                                                                                                                                                                                                                                                                                                                                                                                                                                                                                                                                                    | RA 9266 SECTION 33<br>DRAWINGS AND SPECIFICATIONS AND | DESIGNED BY | CHECKED BY   | APPROVED BY               | APPROVED BY                          | APPROVED BY | APPROVED BY | PROJECT | SHE |