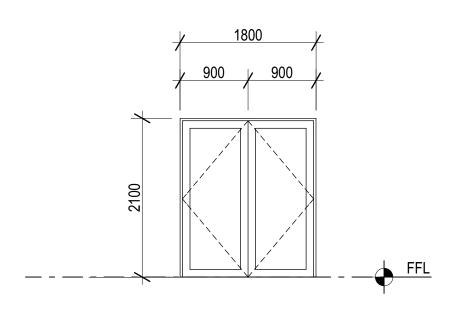

x 4" x 4.5mm THICK, BALL BEARING, HEAVY WEIGHT, FULL MORTISE HINGE |
| LOCKSET     | CYLINDRICAL LOCK WITH LEVER HANDLE                                          | LOCKSET     | CYLINDRICAL LOCK WITH LEVER HANDLE                                      |
| DOOR CLOSER | OVERHEAD, SURFACE MOUNTED DOOR CLOSER                                       | DOOR CLOSER | OVERHEAD, SURFACE MOUNTED DOOR CLOSER                                   |
| QUANTITY    | GROUND FLOOR - 8; SECOND FLOOR - 5                                          | QUANTITY    | GROUND FLOOR - 1                                                        |
| REMARKS     | REFER TO SPECIFICATIONS                                                     | REMARKS     | REFER TO SPECIFICATIONS                                                 |





| V. NO. | REVISION DESCRIPTION | DATE |
|--------|----------------------|------|
|        |                      |      |

| DOOR TAG    | WD-01