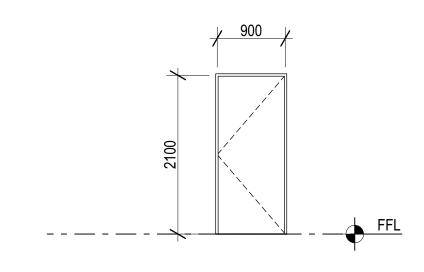

| DOOR TAG    | WD-02                                                                       | DOOR TAG    | MD-01                                                                   |
|-------------|-----------------------------------------------------------------------------|-------------|-------------------------------------------------------------------------|
| DESCRIPTION | WOOD DOOR ON STEEL JAMB AND HEAD                                            | DESCRIPTION | STEEL DOOR ON STEEL JAMB AND HEAD                                       |
| HINGES      | 4.5" x 4" x 3.4mm THICK, BALL BEARING, STANDARD WEIGHT, FULL MORTISE HINGE, | HINGES      | 4.5" x 4" x 4.5mm THICK, BALL BEARING, HEAVY WEIGHT, FULL MORTISE HINGE |
| LOCKSET     | CYLINDRICAL LOCK WITH LEVER HANDLE                                          | LOCKSET     | CYLINDRICAL LOCK WITH LEVER HANDLE                                      |
| DOOR CLOSER | OVERHEAD, SURFACE MOUNTED DOOR CLOSER                                       | DOOR CLOSER | OVERHEAD, SURFACE MOUNTED DOOR CLOSER                                   |
| QUANTITY    | GROUND FLOOR - 8; SECOND FLOOR - 5                                          | QUANTITY    | GROUND FLOOR - 1                                                        |
| REMARKS     | REFER TO SPECIFICATIONS                                                     | REMARKS     | REFER TO SPECIFICATIONS                                                 |