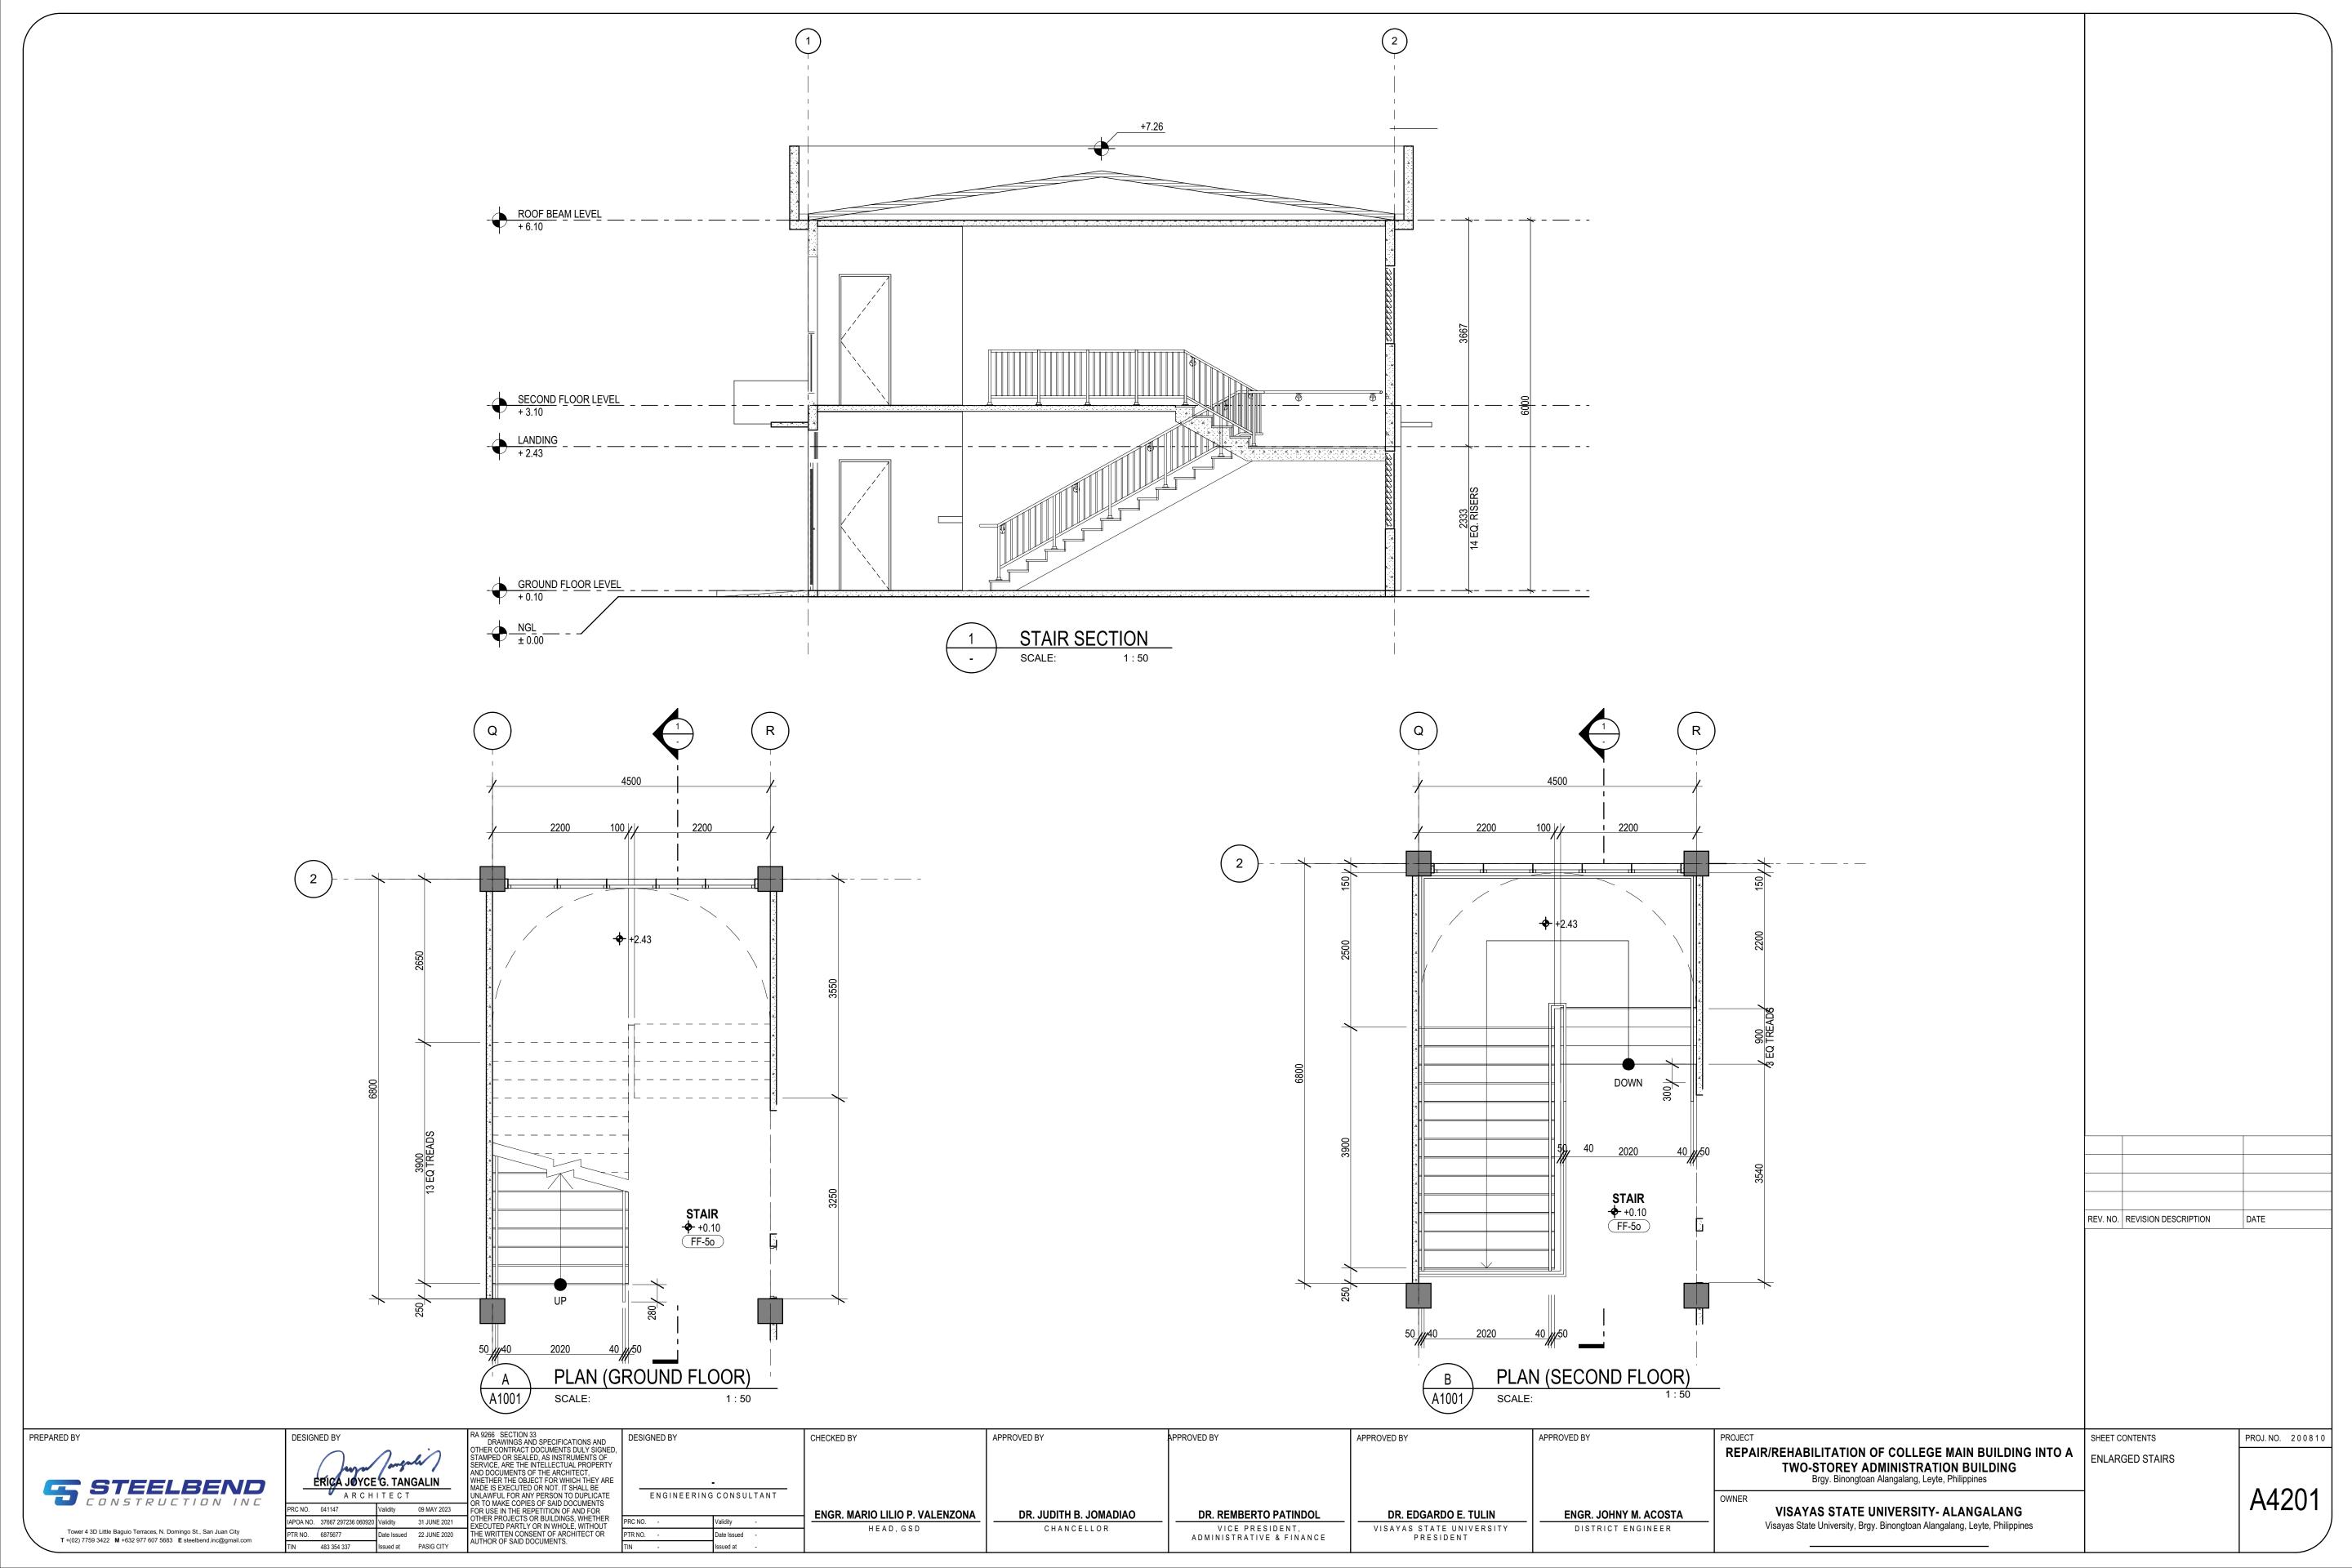

OTHER PROJECTS OR BUILDINGS, WHETHER
EXECUTED PARTLY OR IN WHOLE, WITHOUT
THE WRITTEN CONSENT OF ARCHITECT OR
AUTHOR OF SAID DOCUMENTS.

ENGINEERING CONSULTANT **ENGR. MARIO LILIO P. VALENZONA** HEAD, GSD Date Issued

CHECKED BY

APPROVED BY

DR. JUDITH B. JOMADIAO DR. REMBERTO PATINDOL VICE PRESIDENT, ADMINISTRATIVE & FINANCE CHANCELLOR

APPROVED BY

DR. EDGARDO E. TULIN VISAYAS STATE UNIVERSITY PRESIDENT

APPROVED BY

ENGR. JOHNY M. ACOSTA DISTRICT ENGINEER

OWNER

APPROVED BY

REPAIR/REHABILITATION OF COLLEGE MAIN BUILDING INTO A TWO-STOREY ADMINISTRATION BUILDING
Brgy. Binongtoan Alangalang, Leyte, Philippines

VISAYAS STATE UNIVERSITY- ALANGALANG

Visayas State University, Brgy. Binongtoan Alangalang, Leyte, Philippines

SHEET CONTENTS **BUILDING SECTIONS** 

A3001

PROJ. NO. 200810















| DOOR TAG    | WD-03                                                                 | DOOR TAG    | MD-02                                                                       |
|-------------|-----------------------------------------------------------------------|-------------|-----------------------------------------------------------------------------|
| DESCRIPTION | WOOD DOOR ON STEEL JAMB AND HEAD                                      | DESCRIPTION | STEEL DOOR ON STEEL JAMB AND HEAD                                           |
| HINGES      | 4.5" x 4" x 3.4mm THICK, PLAIN BEARING, STANDARD WEIGHT, FULL MORTISE | HINGES      | 4.5" x 4" x 3.4mm THICK, BALL BEARING, STANDARD WEIGHT, FULL MORTISE HINGE, |
| LOCKSET     | TUBULAR LOCK WITH LEVER HANDLE